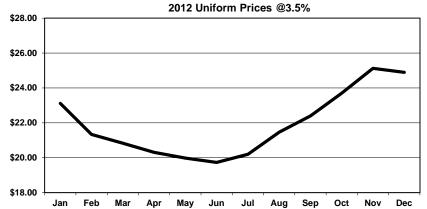

#### FLORIDA MARKETING AREA FEDERAL ORDER NO. 6 ANNOUNCED FEDERAL ORDER CLASS & UNIFORM PRICES

|           |                         | CLASS I*  |                |                      |         | CLASS II             |             |
|-----------|-------------------------|-----------|----------------|----------------------|---------|----------------------|-------------|
| 2012      | Skim                    | Butterfat | Milk @ 3.5%    | 2012                 | Skim    | Butterfat            | Milk @ 3.5% |
| January   | \$18.57                 | \$1.7935  | \$24.20        | January              | \$12.05 | \$1.7248             | \$17.67     |
| February  | \$16.82                 | \$1.7710  | \$22.43        | February             | \$11.82 | \$1.5809             | \$16.94     |
| March     | \$16.36                 | \$1.6895  | \$21.70        | March                | \$11.62 | \$1.5367             | \$16.59     |
| April     | \$16.10                 | \$1.5779  | \$21.06        | April                | \$11.09 | \$1.5715             | \$16.20     |
| May       | \$16.16                 | \$1.6173  | \$21.25        | May                  | \$10.47 | \$1.4532             | \$15.19     |
| June      | \$16.01                 | \$1.4819  | \$20.64        | June                 | \$9.42  | \$1.4936             | \$14.32     |
| July      | \$16.18                 | \$1.5134  | \$20.91        | July                 | \$9.01  | \$1.6626             | \$14.51     |
| August    | \$16.61                 | \$1.6926  | \$21.95        | August               | \$9.53  | \$1.8409             | \$15.64     |
| September | \$16.97                 | \$1.8901  | \$22.99        | September            | \$10.36 | \$2.0117             | \$17.04     |
| October   | \$17.71                 | \$2.0548  | \$24.28        | October              | \$11.42 | \$2.1206             | \$18.44     |
| November  | \$19.17                 | \$2.1711  | \$26.10        | November             | \$12.13 | \$2.0288             | \$18.81     |
| December  | \$20.03                 | \$2.1303  | \$26.79        | December             | \$12.67 | \$1.7346             | \$18.30     |
| Average   | \$17.22                 | \$1.7820  | \$22.86        | Average              | \$10.97 | \$1.7300             | \$16.64     |
|           |                         | CLASS III |                |                      |         | CLASS IV             |             |
| 2012      | Skim                    | Butterfat | Milk @ 3.5%    | 2012                 | Skim    | Butterfat            | Milk @ 3.5% |
| January   | \$11.44                 | \$1.7178  | \$17.05        | January              | \$10.93 | \$1.7178             | \$16.56     |
| February  | \$10.93                 | \$1.5739  | \$16.06        | February             | \$10.79 | \$1.5739             | \$15.92     |
| March     | \$10.74                 | \$1.5297  | \$15.72        | March                | \$10.36 | \$1.5297             | \$15.35     |
| April     | \$10.62                 | \$1.5645  | \$15.72        | April                | \$9.66  | \$1.5645             | \$14.80     |
| May       | \$10.54                 | \$1.4462  | \$15.23        | May                  | \$8.80  | \$1.4462             | \$13.55     |
| June      | \$10.81                 | \$1.4866  | \$15.63        | June                 | \$8.33  | \$1.4866             | \$13.24     |
| July      | \$11.28                 | \$1.6556  | \$16.68        | July                 | \$8.97  | \$1.6556             | \$14.45     |
| August    | \$11.72                 | \$1.8339  | \$17.73        | August               | \$9.68  | \$1.8339             | \$15.76     |
| September | \$12.42                 | \$2.0047  | \$19.00        | September            | \$10.77 | \$2.0047             | \$17.41     |
| October   | \$14.12                 | \$2.1136  | \$21.02        | October              | \$11.55 | \$2.1136             | \$18.54     |
| November  | \$14.25                 | \$2.0218  | \$20.83        | November             | \$12.00 | \$2.0218             | \$18.66     |
| December  | \$13.07                 | \$1.7276  | \$18.66        | December             | \$12.21 | \$1.7276             | \$17.83     |
| Average   | \$11.83                 | \$1.7230  | \$17.44        | Average              | \$10.34 | \$1.7230             | \$16.01     |
|           |                         | UNIFORM*  |                |                      |         |                      |             |
| 2012      | Skim                    | Butterfat | Milk @ 3.5% ** | \$28.00 <del>.</del> | 2012    | Uniform Prices @3.5% |             |
| January   | \$17.59                 | \$1.7535  | \$23.11        | φ20.00               |         |                      |             |
| February  | \$16.08                 | \$1.6627  | \$21.34        |                      |         |                      |             |
|           | <b>*</b> · <b>- -</b> • |           | *** **         | *** **               |         |                      |             |

March \$15.76 \$1.6066 \$20.83 April \$15.34 \$1.5735 \$20.31 \$1.5250 \$19.98 May \$15.17 June \$15.05 \$1.4881 \$19.73 July \$15.16 \$1.5915 \$20.20 August \$15.82 \$1.7700 \$21.46 September \$1.9571 \$22.40 \$16.11 October \$23.70 \$16.98 \$2.0903 November \$18.43 \$2.0957 \$25.12 December \$18.86 \$1.9137 \$24.90 \$16.36 \$1.7523 \$21.95 Average