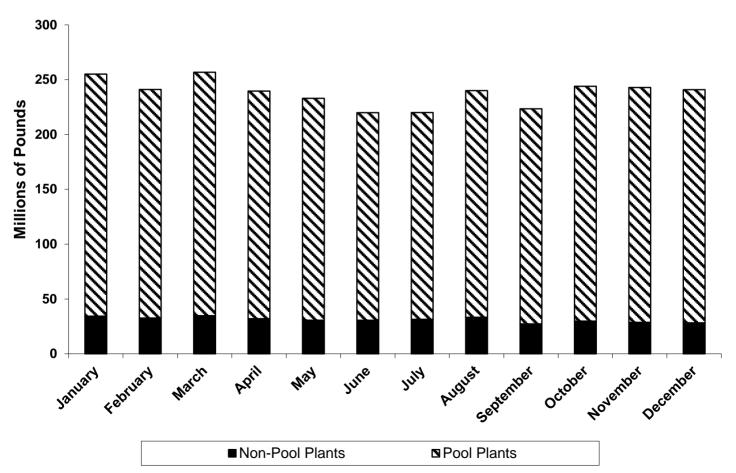

# FLORIDA MARKETING AREA FEDERAL ORDER 6 ROUTE DISPOSITION IN THE MARKET BY POOL AND NON-POOL PLANTS

| 2012      | IN-AREA SALES<br>NONPOOL PLANTS | %<br>NONPOOL<br>PLANTS | IN-AREA SALES<br>F.O. 6<br>POOL PLANTS | %<br>POOL<br>PLANTS | TOTAL<br>F.O. 6<br>IN-AREA SALES |
|-----------|---------------------------------|------------------------|----------------------------------------|---------------------|----------------------------------|
| January   | 34,336,949                      | 13.46%                 | 220,758,127                            | 86.54%              | 255,095,076                      |
| February  | 32,616,605                      | 13.53%                 | 208,466,704                            | 86.47%              | 241,083,309                      |
| March     | 34,799,100                      | 13.55%                 | 221,987,106                            | 86.45%              | 256,786,206                      |
| April     | 32,044,728                      | 13.37%                 | 207,568,435                            | 86.63%              | 239,613,163                      |
| May       | 30,660,943                      | 13.16%                 | 202,350,064                            | 86.84%              | 233,011,007                      |
| June      | 30,628,964                      | 13.93%                 | 189,275,105                            | 86.07%              | 219,904,069                      |
| July      | 31,470,450                      | 14.30%                 | 188,570,501                            | 85.70%              | 220,040,951                      |
| August    | 33,321,912                      | 13.88%                 | 206,713,190                            | 86.12%              | 240,035,102                      |
| September | 27,282,202                      | 12.21%                 | 196,165,439                            | 87.79%              | 223,447,641                      |
| October   | 29,812,068                      | 12.22%                 | 214,185,396                            | 87.78%              | 243,997,464                      |
| November  | 28,703,516                      | 11.82%                 | 214,184,372                            | 88.18%              | 242,887,888                      |
| December  | 28,286,747                      | 11.74%                 | 212,598,141                            | 88.26%              | 240,884,888                      |
| Total     | 373,964,184                     | 13.09%                 | 2,482,822,580                          | 86.91%              | 2,856,786,764                    |