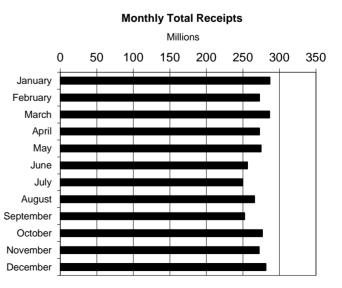

| TOTAL RECEIPTS | TOT/ | AL REC | CEIPTS |
|----------------|------|--------|--------|
|----------------|------|--------|--------|

| 2012      | PRODUCT<br>POUNDS | BUTTERFAT<br>POUNDS | BUTTERFAT<br>TEST |
|-----------|-------------------|---------------------|-------------------|
| January   | 286,822,036       | 10,132,940          | 3.53%             |
| February  | 272,547,163       | 9,619,958           | 3.53%             |
| March     | 286,403,286       | 9,953,763           | 3.48%             |
| April     | 272,550,625       | 9,420,182           | 3.46%             |
| May       | 274,777,145       | 9,455,585           | 3.44%             |
| June      | 256,178,932       | 8,938,558           | 3.49%             |
| July      | 249,705,817       | 8,755,219           | 3.51%             |
| August    | 265,827,884       | 9,474,318           | 3.56%             |
| September | 252,355,146       | 9,097,959           | 3.61%             |
| October   | 276,502,541       | 9,964,535           | 3.60%             |
| November  | 272,175,792       | 9,868,316           | 3.63%             |
| December  | 281,486,773       | 10,175,952          | 3.62%             |
| Total     | 3,247,333,140     | 114,857,285         | 3.54%             |