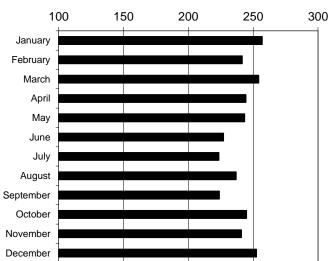

#### TOTAL PRODUCER RECEIPTS

| 2012      | PRODUCT<br>POUNDS | %       | BUTTERFAT<br>POUNDS |
|-----------|-------------------|---------|---------------------|
| January   | 256,981,638       | 100.00% | 9,431,365           |
| February  | 241,554,497       | 100.00% | 8,786,901           |
| March     | 254,175,092       | 100.00% | 9,153,030           |
| April     | 244,366,415       | 100.00% | 8,740,364           |
| May       | 243,391,636       | 100.00% | 8,723,455           |
| June      | 227,028,748       | 100.00% | 8,214,816           |
| July      | 223,476,576       | 100.00% | 8,143,282           |
| August    | 236,778,923       | 100.00% | 8,700,719           |
| September | 223,864,143       | 100.00% | 8,291,195           |
| October   | 244,808,998       | 100.00% | 9,095,692           |
| November  | 240,935,187       | 100.00% | 9,048,964           |
| December  | 252,479,883       | 100.00% | 9,402,208           |
| Total     | 2,889,841,736     | 100.00% | 105,731,991         |

#### **Monthly Producer Receipts**

Millions